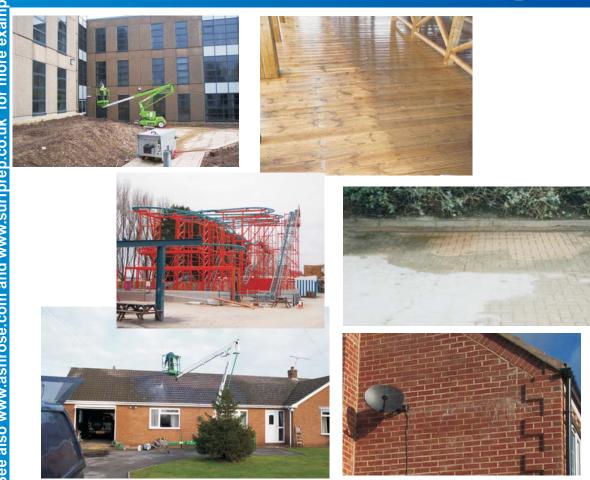

The system, in our trained hands, causes minimal damage to an underlying surface and is flexible enough to tackle most property restoration cleaning tasks.

- Some jobs however don't need abrasives, pressure washing is adequate, and we offer standard pressure washing and hot water pressure washing services too.
- New Build Brick Cleaning Pressure Washing is generally adequate, although mild organic acids can be used for stubborn patches and we can always step up further to the abrasive systems if more cleaning required.
- All our operators have IPAF passports for safe usage of Access Platforms.
- Block Paving Cleaned generally we will offer weedkilling and re-sanding as part of the package.
- Competitive Prices